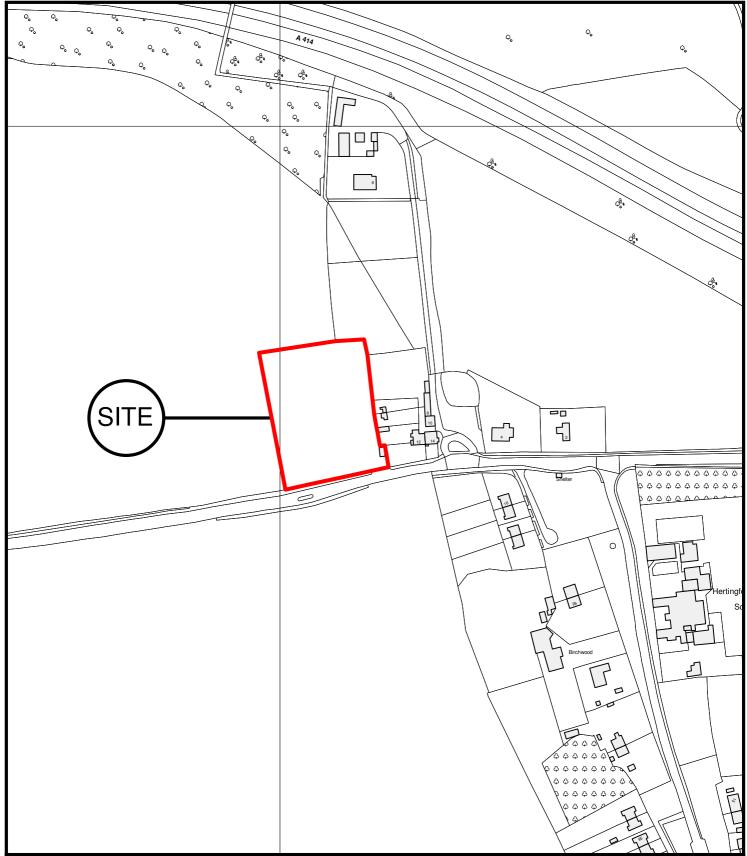

East Herts Council Wallfields Pegs Lane Hertford SG13 8EQ

Tel: 01279 655261

Address: Land North of The Old Coach Road, Birch Green, Herts

**Reference: Enforcement** 

Scale: 1:2500

O.S Sheet: TL2911

Date of Print: 30 August 2011